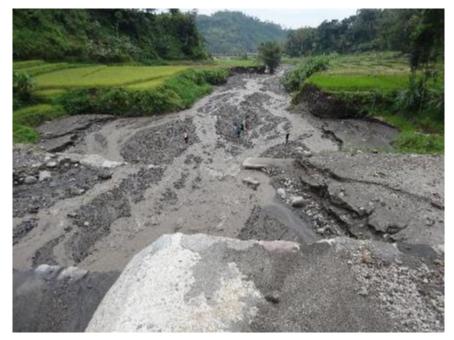

# Field Investigation in the Brantas River Basin after Mt. Kelud Eruption 2014

April 20 – April 26, 2014 Masaharu Fujita, DPRI, Kyoto University



#### Mt. Kelud



Kont R.

Power Station <

Selorejo Dam

























### Kont R. Selorejo Dam Power Station < ... **ICIRU** River Mt. Kelud Sand pocket Itir R Putih R. 👱 Lekso R. Brantas R. Lodoyo Dam Wingi Dam Sutami Dam Sengguruh dam Wene ann 10km

#### At C1









### Kont R. Selorejo Dam Power Station < **Putih River** Lekso R. Brantas R. doyo Dari Wingi Dam Sutami Dam Sengguruh dam Sengguruh dam 地図+写真 地図 P1 10km **P3** ブリタール Bita Google

#### At P1









#### At P2



#### At P3









# Diversion channel of Putih River



Kont R.

Power Station <

Selorejo Dam



## Kont R. Selorejo Dam Power Station < **Badak River** Brantas R. Lodoyo Dam Wingi Dam Sutami Dam Sengguruh Dam Sutami Dam Sengguruh Dam Sutami Dam Sengguruh Dam Seng 10km **B6** Google

















































#### **Konto River**



Selorejo Dam

Power Station <





From K2



From K3











#### **Konto River**



Kont R.

PowerStation <











Inlet channel