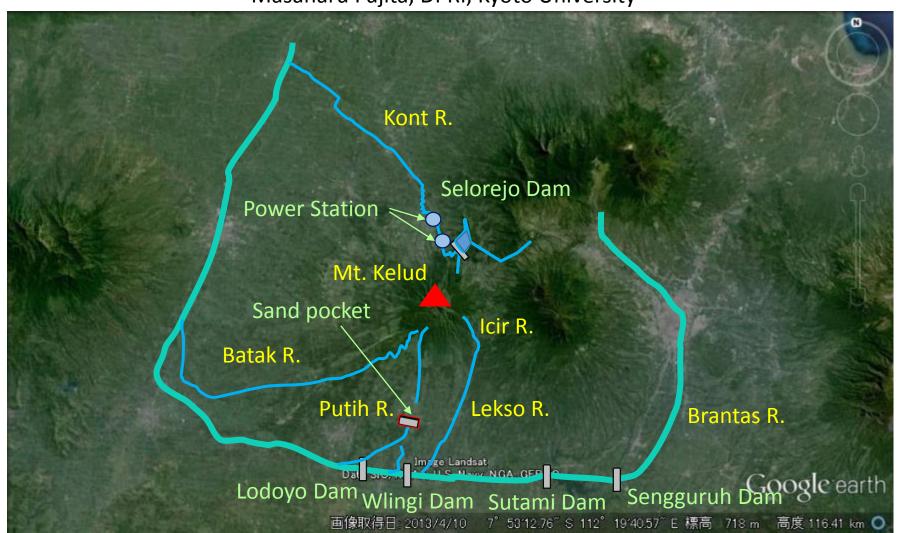

#### Mt. Kelud

Kont R.

Power Station <

Selorejo Dam

### Kont R. Selorejo Dam Power Station < ... **ICIRU** River Mt. Kelud Sand pocket Itir R Putih R. 👱 Lekso R. Brantas R. Lodoyo Dam Wingi Dam Sutami Dam Sengguruh dam Wene ann 10km