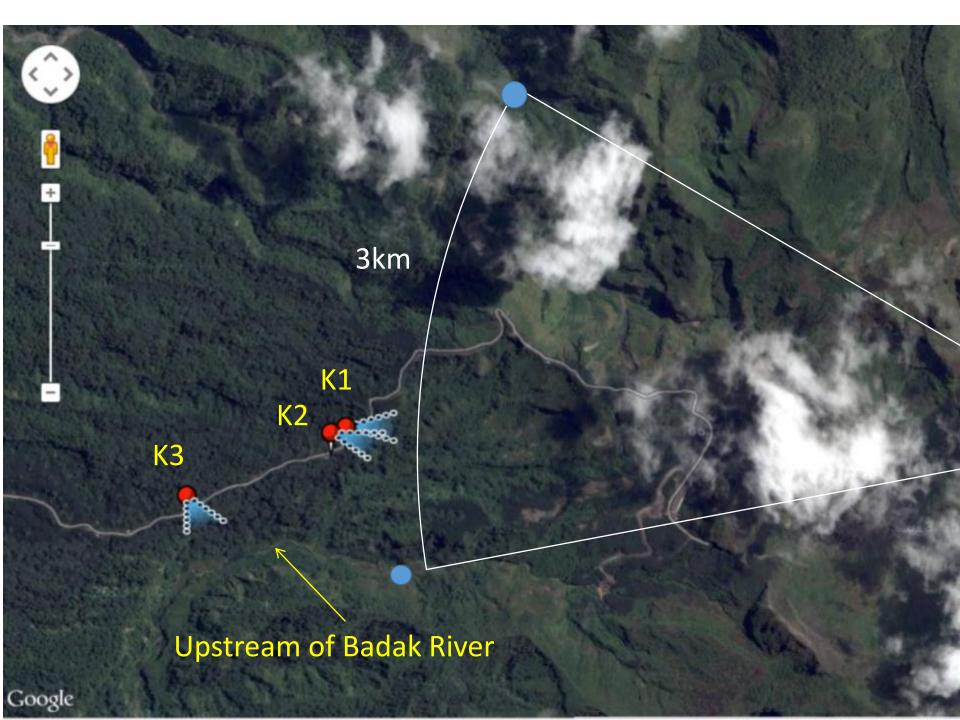

#### **Konto River**

Selorejo Dam

Power Station <

From K2

From K3

#### **Konto River**

Kont R.

PowerStation <

Inlet channel