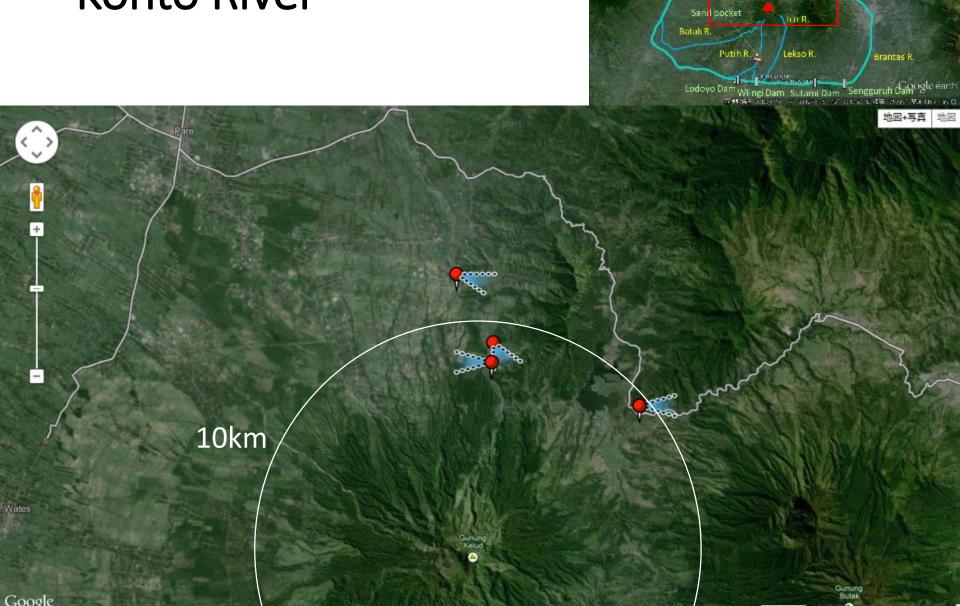

#### **Konto River**

Selorejo Dam

Power Station <

From K2

From K3

#### **Konto River**

Kont R.

PowerStation <

Inlet channel