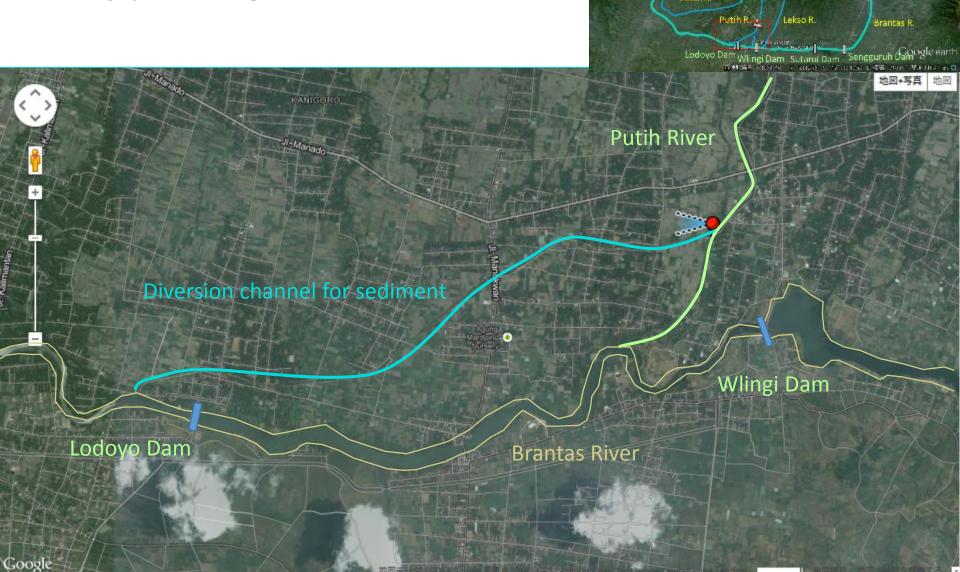

# Field Investigation in the Brantas River Basin after Mt. Kelud Eruption 2014

April 20 – April 26, 2014 Masaharu Fujita, DPRI, Kyoto University



#### Mt. Kelud



Kont R.

Power Station <

Selorejo Dam

























### Kont R. Selorejo Dam Power Station < ... **ICIRU** River Mt. Kelud Sand pocket Itir R Putih R. 👱 Lekso R. Brantas R. Lodoyo Dam Wingi Dam Sutami Dam Sengguruh dam Wene ann 10km

#### At C1









### Kont R. Selorejo Dam Power Station < **Putih River** Lekso R. Brantas R. doyo Dari Wingi Dam Sutami Dam Sengguruh dam Sengguruh dam 地図+写真 地図 P1 10km **P3** ブリタール Bita Google

#### At P1









#### At P2



#### At P3









# Diversion channel of Putih River



Kont R.

Power Station <

Selorejo Dam



## Kont R. Selorejo Dam Power Station < **Badak River** Brantas R. Lodoyo Dam Wingi Dam Sutami Dam Sengguruh Dam Sutami Dam Sengguruh Dam Sutami Dam Sengguruh Dam Seng 10km **B6** Google

















































#### **Konto River**



Selorejo Dam

Power Station <





From K2



From K3











#### **Konto River**



Kont R.

PowerStation <











Inlet channel