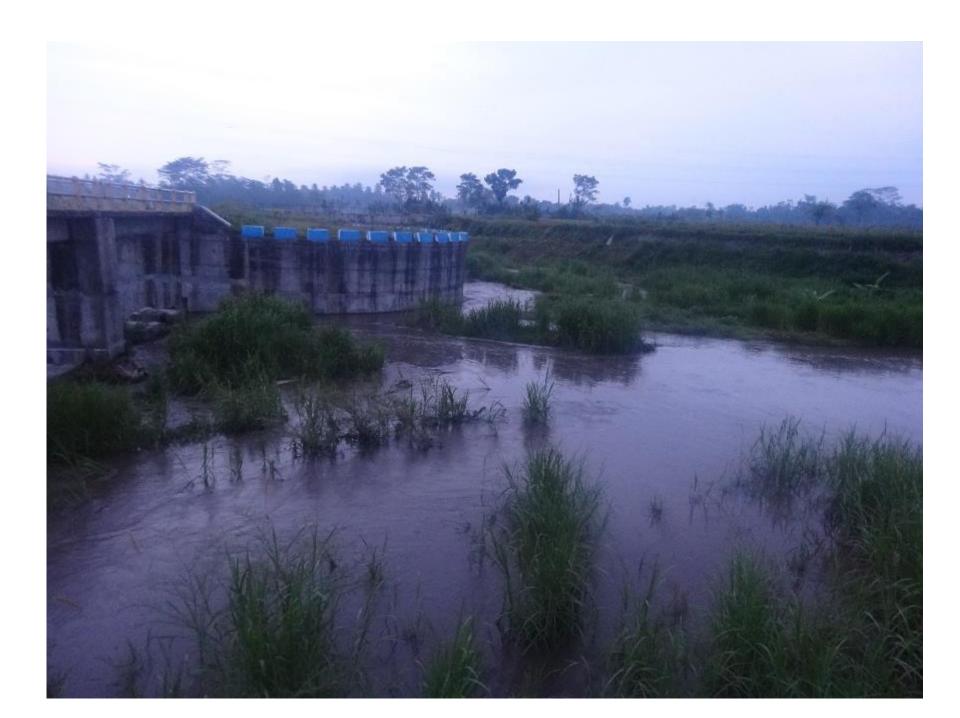

# Field Investigation in the Brantas River Basin after Mt. Kelud Eruption 2014

April 20 – April 26, 2014 Masaharu Fujita, DPRI, Kyoto University



#### Mt. Kelud



Kont R.

Power Station <

Selorejo Dam

























### Kont R. Selorejo Dam Power Station < ... **ICIRU** River Mt. Kelud Sand pocket Itir R Putih R. 👱 Lekso R. Brantas R. Lodoyo Dam Wingi Dam Sutami Dam Sengguruh dam Wene ann 10km

#### At C1









### Kont R. Selorejo Dam Power Station < **Putih River** Lekso R. Brantas R. doyo Dari Wingi Dam Sutami Dam Sengguruh dam Sengguruh dam 地図+写真 地図 P1 10km **P3** ブリタール Bita Google

#### At P1









#### At P2



#### At P3









# Diversion channel of Putih River



Kont R.

Power Station <

Selorejo Dam



## Kont R. Selorejo Dam Power Station < **Badak River** Brantas R. Lodoyo Dam Wingi Dam Sutami Dam Sengguruh Dam Sutami Dam Sengguruh Dam Sutami Dam Sengguruh Dam Seng 10km **B6** Google

















































#### **Konto River**



Selorejo Dam

Power Station <





From K2



From K3











#### **Konto River**



Kont R.

PowerStation <











Inlet channel