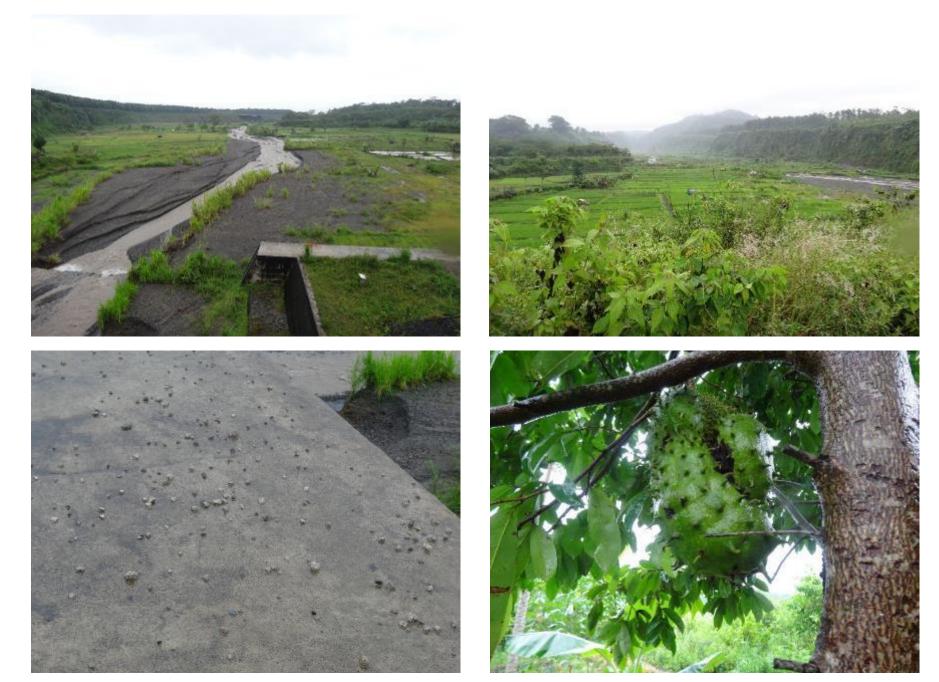

# Field Investigation in the Brantas River Basin after Mt. Kelud Eruption 2014

April 20 – April 26, 2014 Masaharu Fujita, DPRI, Kyoto University



#### Mt. Kelud



Kont R.

Power Station <

Selorejo Dam

























### Kont R. Selorejo Dam Power Station < ... **ICIRU** River Mt. Kelud Sand pocket Itir R Putih R. 👱 Lekso R. Brantas R. Lodoyo Dam Wingi Dam Sutami Dam Sengguruh dam Wene ann 10km

#### At C1









### Kont R. Selorejo Dam Power Station < **Putih River** Lekso R. Brantas R. doyo Dari Wingi Dam Sutami Dam Sengguruh dam Sengguruh dam 地図+写真 地図 P1 10km **P3** ブリタール Bita Google

#### At P1









#### At P2



#### At P3









# Diversion channel of Putih River



Kont R.

Power Station <

Selorejo Dam



## Kont R. Selorejo Dam Power Station < **Badak River** Brantas R. Lodoyo Dam Wingi Dam Sutami Dam Sengguruh Dam Sutami Dam Sengguruh Dam Sutami Dam Sengguruh Dam Seng 10km **B6** Google

















































#### **Konto River**



Selorejo Dam

Power Station <





From K2



From K3











#### **Konto River**



Kont R.

PowerStation <











Inlet channel