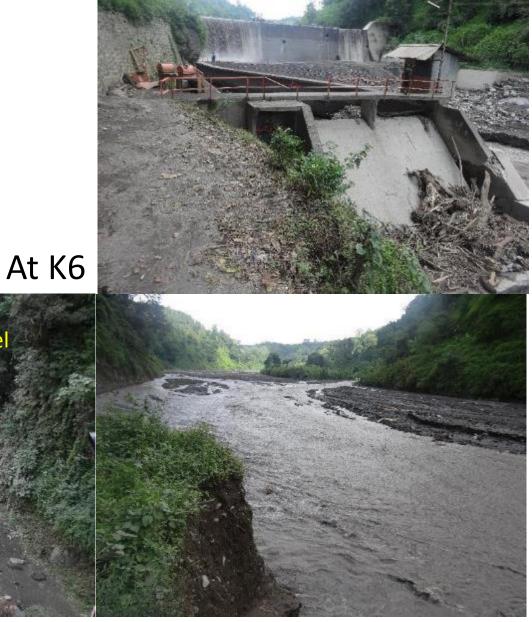

tas R. Lodoyo Dam Wingi Dam Sutami Dam Sengguruh dam Wene ann 10km

#### At C1









### Kont R. Selorejo Dam Power Station < **Putih River** Lekso R. Brantas R. doyo Dari Wingi Dam Sutami Dam Sengguruh dam Sengguruh dam 地図+写真 地図 P1 10km **P3** ブリタール Bita Google

#### At P1









#### At P2



#### At P3









# Diversion channel of Putih River



Kont R.

Power Station <

Selorejo Dam



## Kont R. Selorejo Dam Power Station < **Badak River** Brantas R. Lodoyo Dam Wingi Dam Sutami Dam Sengguruh Dam Sutami Dam Sengguruh Dam Sutami Dam Sengguruh Dam Seng 10km **B6** Google

















































#### **Konto River**



Selorejo Dam

Power Station <





From K2



From K3











#### **Konto River**



Kont R.

PowerStation <











Inlet channel