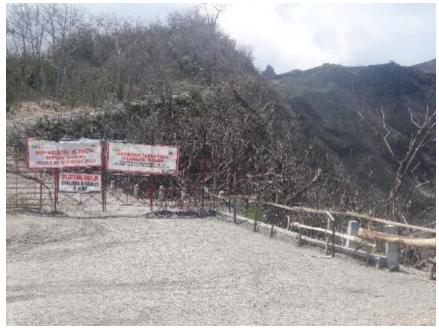

# Field Investigation in the Brantas River Basin after Mt. Kelud Eruption 2014

April 20 – April 26, 2014 Masaharu Fujita, DPRI, Kyoto University



#### Mt. Kelud



Kont R.

Power Station <

Selorejo Dam

























### Kont R. Selorejo Dam Power Station < ... **ICIRU** River Mt. Kelud Sand pocket Itir R Putih R. 👱 Lekso R. Brantas R. Lodoyo Dam Wingi Dam Sutami Dam Sengguruh dam Wene ann 10km

#### At C1









### Kont R. Selorejo Dam Power Station < **Putih River** Lekso R. Brantas R. doyo Dari Wingi Dam Sutami Dam Sengguruh dam Sengguruh dam 地図+写真 地図 P1 10km **P3** ブリタール Bita Google

#### At P1









#### At P2



#### At P3









# Diversion channel of Putih River



Kont R.

Power Station <

Selorejo Dam



## Kont R. Selorejo Dam Power Station < **Badak River** Brantas R. Lodoyo Dam Wingi Dam Sutami Dam Sengguruh Dam Sutami Dam Sengguruh Dam Sutami Dam Sengguruh Dam Seng 10km **B6** Google

















































#### **Konto River**



Selorej