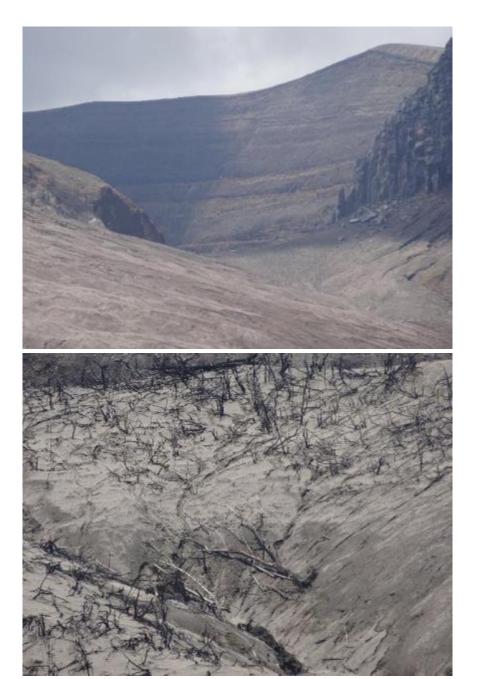

#### **Konto River**

Selorejo Dam

Power Station <

From K2

From K3

#### **Konto River**

Kont R.

PowerStation <

Inlet channel