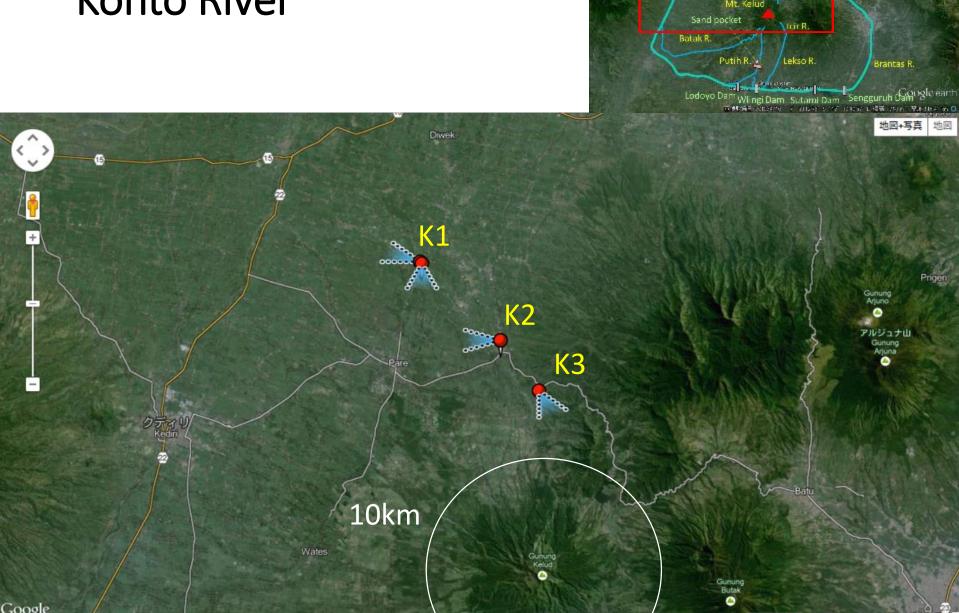

#### **Konto River**

Selorejo Dam

Power Station <

From K2

From K3

#### **Konto River**

Kont R.

PowerStation <

Inlet channel