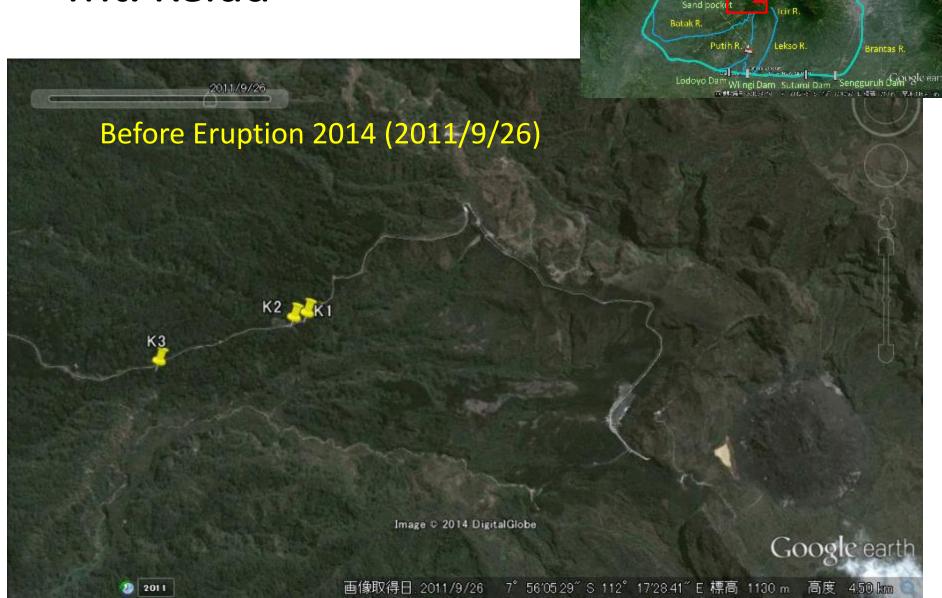

#### **Konto River**

Selorejo Dam

Power Station <

From K2

From K3

#### **Konto River**

Kont R.

PowerStation <

Inlet channel